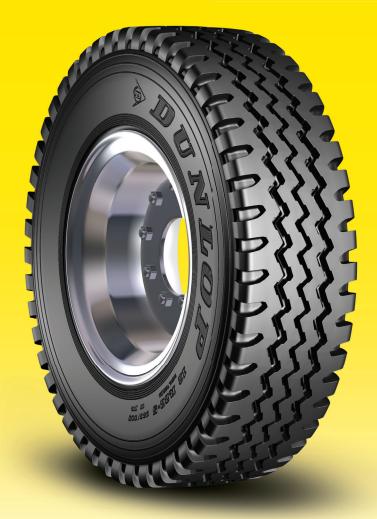

## **APPLICATION**

An all wheel position tyre designed for harsh on- and offroad applications. Durable construction with a heat-resistant compound.

Recommended

|   | Tyre<br>Size | Ply<br>Rating | Load<br>Index | Speed<br>Index | TL<br>or<br>TT | Overall<br>Diameter<br>(mm) |     |      | Maximum<br>load per tyre.<br>Dual (kg) | Maximum<br>Pressure<br>(kPa) | Recommended<br>Rim<br>(J) | Tread<br>Depth<br>(mm) |
|---|--------------|---------------|---------------|----------------|----------------|-----------------------------|-----|------|----------------------------------------|------------------------------|---------------------------|------------------------|
| i | 11.00R20     | 16            | 150/147       | K              | TT             | 1087                        | 282 | 3350 | 3075                                   | 825                          | 8,00                      | 15,8                   |