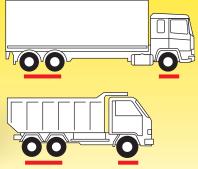

## **STE**All Wheel Position

## **APPLICATION**

An all wheel position tyre designed for harsh on- and offroad applications. Durable construction with a heat-resistant compound.

Recommended

|   | Tyre<br>Size | Ply<br>Rating | Load<br>Index | Speed<br>Index | TL<br>or<br>TT | Overall<br>Diameter<br>(mm) |     |      | Maximum<br>load per tyre.<br>Dual (kg) | Maximum<br>Pressure<br>(kPa) | Recommended<br>Rim<br>(J) | Tread<br>Depth<br>(mm) |
|---|--------------|---------------|---------------|----------------|----------------|-----------------------------|-----|------|----------------------------------------|------------------------------|---------------------------|------------------------|
| i | 11.00R20     | 16            | 150/147       | K              | TT             | 1087                        | 282 | 3350 | 3075                                   | 825                          | 8,00                      | 15,8                   |