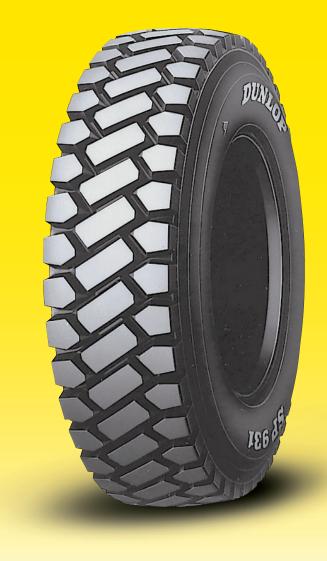

## **APPLICATION**

Designed to deliver extra long tread life and enhanced traction under the toughest conditions such as mud, sand and various rough roads. With its extra groove depth, it is suitable for garbage trucks and other vehicles required to go on- and off-road.