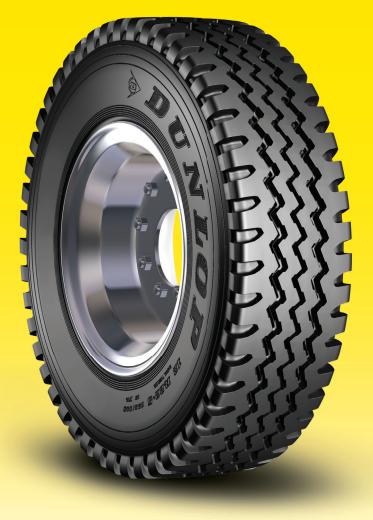

## **APPLICATION**

An all wheel position tyre designed for short and medium haul use both on- and off-road. The rugged tread pattern design and special tread compound provides outstanding traction and cut and wear resistance. Excellent retreadability.