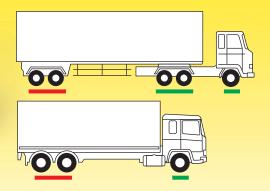

Recommended

**O**K

| Tyre<br>Size | Ply<br>Rating | Load<br>Index      | Speed<br>Index | TL<br>or<br>TT | Overall<br>Diameter<br>(mm) | Section<br>Width<br>(mm) | Maximum<br>load per tyre.<br>Single (kg) | Maximum<br>load per tyre.<br>Dual (kg) | Maximum<br>Pressure<br>(kPa) | Recommended<br>Rim<br>(J) | Tread<br>Depth<br>(mm) |
|--------------|---------------|--------------------|----------------|----------------|-----------------------------|--------------------------|------------------------------------------|----------------------------------------|------------------------------|---------------------------|------------------------|
| 12R22.5      | 18            | 152/149            | L              | TL             | 1085                        | 300                      | 3550                                     | 3250                                   | 930                          | 9,00                      | 16,3                   |
| 315/80R22.5  | 18            | 154/150<br>156/150 | M<br>L         | TL             | 1076                        | 312                      | 3750<br>4000                             | 3350                                   | 830<br>850                   | 9,00                      | 16,1                   |