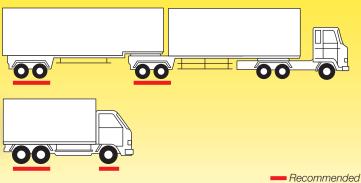

## **APPLICATION**

An all wheel position tyre designed for on- and off-road applications. The grooves are designed to prevent stone retention and irregular wear.

| Tyre<br>Size | Ply<br>Rating | Load<br>Index | Speed<br>Index | TL<br>or<br>TT | Overall<br>Diameter<br>(mm) |     | Maximum<br>load per tyre.<br>Single (kg) | Maximum<br>load per tyre.<br>Dual (kg) |     | Recommended<br>Rim<br>(J) | Tread<br>Depth<br>(mm) |
|--------------|---------------|---------------|----------------|----------------|-----------------------------|-----|------------------------------------------|----------------------------------------|-----|---------------------------|------------------------|
| 265/70R19.5  | 18            | 143/141       | J              | TL             | 871                         | 253 | 2725                                     | 2575                                   | 775 | 7,50                      | 14,4                   |