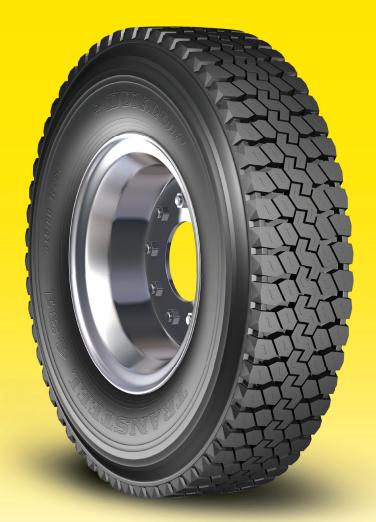

## SP 431 A

**Drive Position, Regional and Short Haul** 

## **APPLICATION**

A premium pattern-depth steel radial tyre designed specifically for drive-axle fitment for regional haul applications. The unique block pattern offers excellent traction and prolonged tread life without sacrificing retreadability. Can also be used in select off-road conditions thanks to its good stone ejection properties.