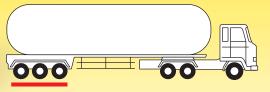

## **APPLICATION**

This is a wide-base tyre suited for short to medium haul operations both on- and off-road. A premium tyre specially designed for the trailer position.

Recommended

| Tyre<br>Size | Ply<br>Rating | Load<br>Index | Speed<br>Index | TL<br>or<br>TT | Overall<br>Diameter<br>(mm) | Section<br>Width<br>(mm) | Maximum<br>load per tyre.<br>Single (kg) | Maximum<br>load per tyre.<br>Dual (kg) | Maximum<br>Pressure<br>(kPa) | Recommended<br>Rim<br>(J) | Tread<br>Depth<br>(mm) |
|--------------|---------------|---------------|----------------|----------------|-----------------------------|--------------------------|------------------------------------------|----------------------------------------|------------------------------|---------------------------|------------------------|
| 385/65R22.5  | 18            | 160           | К              | TL             | 1074                        | 377                      | 4500                                     | N/A                                    | 900                          | 11,75                     | 15,8                   |
| 425/65R22.5  | 20            | 165           | К              | TL             | 1125                        | 418                      | 5150                                     | N/A                                    | 825                          | 13,00                     | 16,1                   |