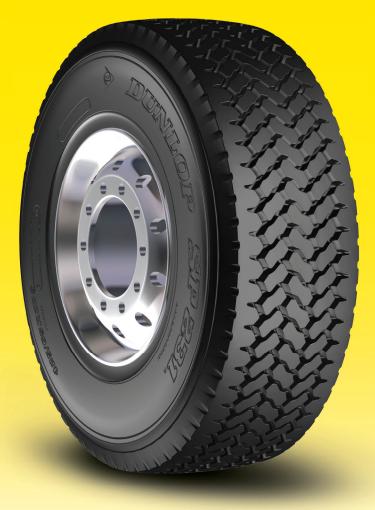

## **APPLICATION**

This is a wide-base tyre suited for short to medium haul operations both on- and off-road. A premium tyre specially designed for the trailer position.

Recommended

| Tyre<br>Size | Ply<br>Rating | Load<br>Index | Speed<br>Index | TL<br>or<br>TT | Overall<br>Diameter<br>(mm) | Section<br>Width<br>(mm) | Maximum<br>load per tyre.<br>Single (kg) | Maximum<br>load per tyre.<br>Dual (kg) | Maximum<br>Pressure<br>(kPa) | Recommended<br>Rim<br>(J) | Tread<br>Depth<br>(mm) |
|--------------|---------------|---------------|----------------|----------------|-----------------------------|--------------------------|------------------------------------------|----------------------------------------|------------------------------|---------------------------|------------------------|
| 385/65R22.5  | 18            | 160           | К              | TL             | 1074                        | 377                      | 4500                                     | N/A                                    | 900                          | 11,75                     | 15,8                   |
| 425/65R22.5  | 20            | 165           | К              | TL             | 1125                        | 418                      | 5150                                     | N/A                                    | 825                          | 13,00                     | 16,1                   |