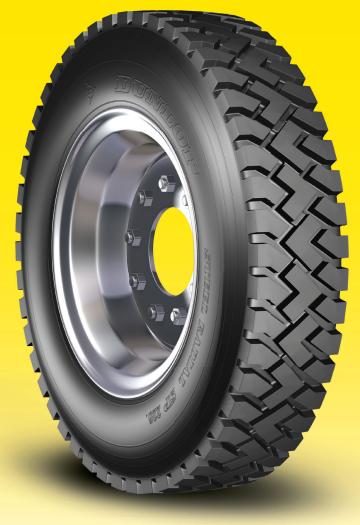

## **APPLICATION**

Designed for all wheel position use both on- and offroad. Offers excellent traction on both dry and wet surfaces and is well suited to challenging underfoot conditions.

Recommended

| Tyre<br>Size | Ply<br>Rating | Load<br>Index | Speed<br>Index | TL<br>or<br>TT | Overall<br>Diameter<br>(mm) | Section<br>Width<br>(mm) |      | Maximum<br>load per tyre.<br>Dual (kg) | Maximum<br>Pressure<br>(kPa) | Recommended<br>Rim<br>(J) | Tread<br>Depth<br>(mm) |
|--------------|---------------|---------------|----------------|----------------|-----------------------------|--------------------------|------|----------------------------------------|------------------------------|---------------------------|------------------------|
| 12.00R24     | 18            | 156/153       | K              | TT             | 1212                        | 304                      | 4000 | 3650                                   | 775                          | 8,50                      | 13.0/18.2              |