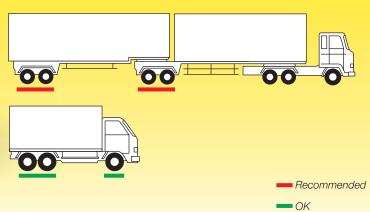

## **SP 120**

All Wheel Position, Regional Haul

## **APPLICATION**

This tubeless radial tyre provides high mileage in regional to long-haul applications whilst offering superior wet braking performance.

| Tyre<br>Size | Ply<br>Rating | Load<br>Index | Speed<br>Index | TL<br>or<br>TT | Overall<br>Diameter<br>(mm) |     | Maximum<br>load per tyre.<br>Single (kg) | Maximum<br>load per tyre.<br>Dual (kg) | Maximum<br>Pressure<br>(kPa) | Recommended<br>Rim<br>(J) | Tread<br>Depth<br>(mm) |
|--------------|---------------|---------------|----------------|----------------|-----------------------------|-----|------------------------------------------|----------------------------------------|------------------------------|---------------------------|------------------------|
| 265/70R19.   | .5 18         | 143/141       | J              | TL             | 868                         | 253 | 2725                                     | 2575                                   | 775                          | 7,50                      | 13,0                   |