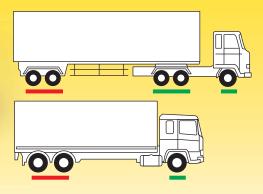

Recommended

| - | OK |  |
|---|----|--|
|   |    |  |

| Tyre<br>Size | Ply<br>Rating | Load<br>Index      | Speed<br>Index | TL<br>or<br>TT | Overall<br>Diameter<br>(mm) | Section<br>Width<br>(mm) | Maximum<br>load per tyre.<br>Single (kg) | Maximum<br>load per tyre.<br>Dual (kg) | Maximum<br>Pressure<br>(kPa) | Recommended<br>Rim<br>(J) | Tread<br>Depth<br>(mm) |
|--------------|---------------|--------------------|----------------|----------------|-----------------------------|--------------------------|------------------------------------------|----------------------------------------|------------------------------|---------------------------|------------------------|
| 12.00R20     | 18            | 154/150            | К              | TT             | 1125                        | 308                      | 3750                                     | 3350                                   | 850                          | 8.50                      | 15.6                   |
| 12R22.5      | 18            | 152/148            | L              | TL             | 1076                        | 312                      | 3550                                     | 3150                                   | 850                          | 9.00                      | 16.3                   |
| 315/80R22.5  | 18            | 154/150<br>156/150 | M<br>L         | TL             | 1076                        | 312                      | 3750<br>4000                             | 3350                                   | 830                          | 9.00                      | 16.1                   |