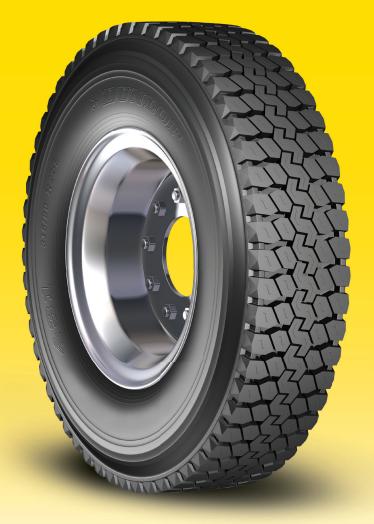

## **SP 431A** Drive Position, Regional and Short Haul

## **APPLICATION**

A premium pattern-depth steel radial tyre designed specifically for drive-axle fitment for regional haul applications. The unique block pattern offers excellent traction and prolonged tread life without sacrificing retreadability. Can also be used in select off-road conditions thanks to its good stone ejection properties.