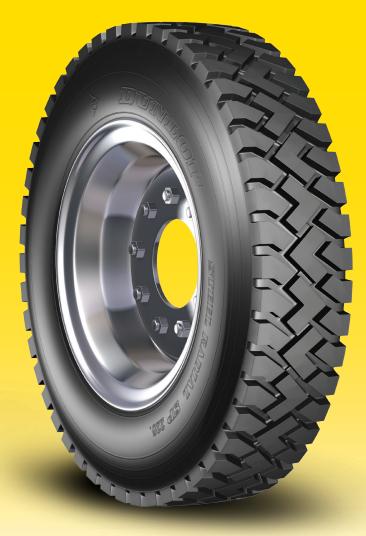

## SP 225 All Wheel Position

## **APPLICATION**

Designed for all wheel position use both on- and offroad. Offers excellent traction on both dry and wet surfaces and is well suited to challenging underfoot conditions.

- Recommended

| Tyre<br>Size | Ply<br>Rating | Load<br>Index | Speed<br>Index | TL<br>or<br>TT | Overall<br>Diameter<br>(mm) | Section<br>Width<br>(mm) |      | Maximum<br>load per tyre.<br>Dual (kg) | Maximum<br>Pressure<br>(kPa) | Recommended<br>Rim<br>(J) | Tread<br>Depth<br>(mm) |
|--------------|---------------|---------------|----------------|----------------|-----------------------------|--------------------------|------|----------------------------------------|------------------------------|---------------------------|------------------------|
| 12.00R24     | 18            | 156/153       | K              | TT             | 1212                        | 304                      | 4000 | 3650                                   | 760                          | 8.50                      | 13.0/18.2              |

**E-mail:** marketing@srigroup.co.za **Website:** www.dunloptyres.co.za