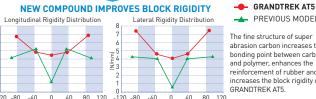

# "SUPER ABRASION CARBON" COMPOUND

**NEW FORMULA** compound increases tread block rigidity which reduces wear, uneven wear and improves handling stability.

The fine structure of super abrasion carbon increases the bonding point between carbon and polymer, enhances the reinforcement of rubber and increases the block rigidity of GRANDTREK AT5.