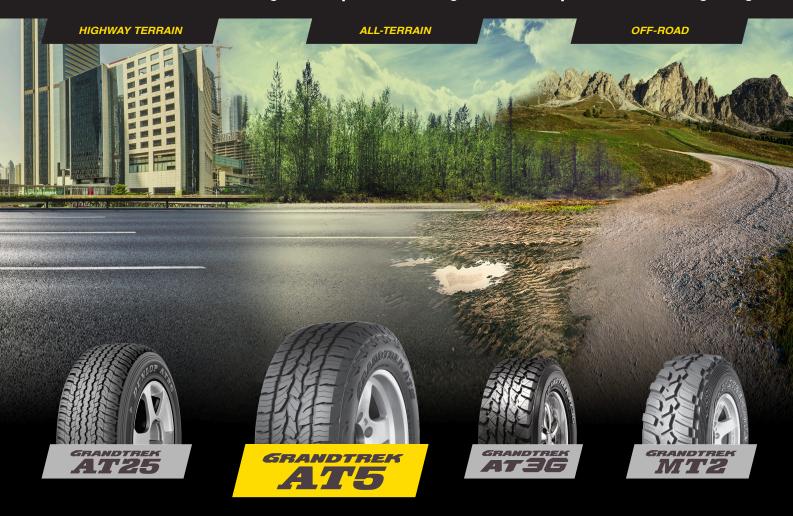

# HIGHWAY TERRAIN I

**ALL TERRAIN** 

**OFF-ROAD** 

THE SUV/4X4 TYRE THAT GIVES YOU THE BEST OF BOTH WORLDS

TYRE MILEAGE HANDLING STABILITY

**WET GRIP PERFORMANCE** 

QUIET

GRANDTREK ATS