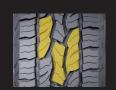

## Long Connected Block

Adopting a "long connected block" design gives more even contact pressure distribution, which results in better direct grip for improved handling stability in both straight line running and cornering.

## Larger Block

This feature achieves better even contact pressure which reduces uneven wear to significantly improve tyre life while increasing the actual contact area for better wet grip performance.