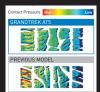

## Long Connected Block

Adopting a "long connected block" design gives more even contact pressure distribution, which results in better direct grip for improved handling stability in both straight line running and cornering.

## Larger Block

This feature achieves better even contact pressure which reduces uneven wear to significantly improve tyre life while increasing the actual contact area for better wet grip performance.