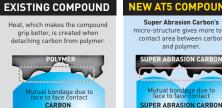

# "SUPER ABRASION CARBON" COMPOUND

**NEW FORMULA** compound increases tread block rigidity which reduces wear, uneven wear and improves handling stability.

The fine structure of super abrasion carbon increases the bonding point between carbon and polymer, enhances the reinforcement of rubber and increases the block rigidity of GRANDTREK AT5.