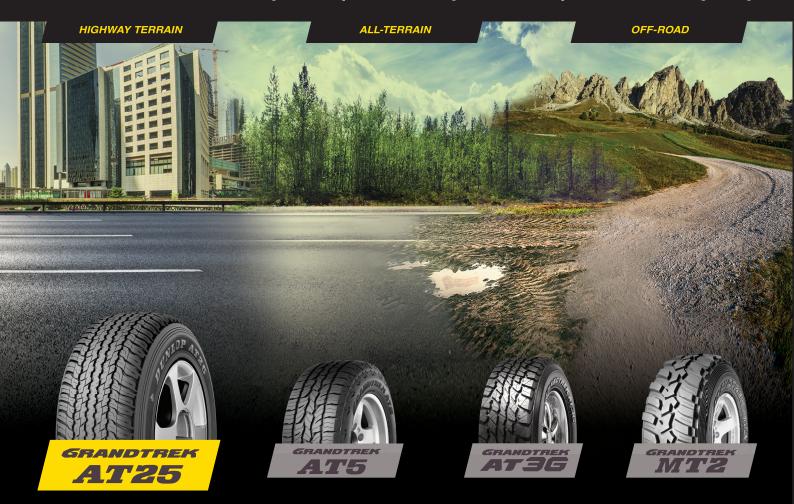

## YOUR KIND OF JUNGLE?

The Dunlop Grandtrek SUV tyre range offers excellent performance, superb all-round comfort and reliability both off-and-on-road. From freeway to free spirit, there's a tyre in the Dunlop Grandtrek SUV range for you.

## AT25-Manufacturer Tyre of Choice

New generation SUV/4x4 tyre with superior comfort characteristics and low noise generation geared towards OE specification.

Excellent on-road all round performance and good off-road capability.

The AT25 is currently specified as Original Equipment fitment on selected models of Toyota Fortuner and Hilux.

The **Grandtrek AT25** has proven itself globally as a top performer for the latest SUV and 4x4 vehicles with an on-road bias for comfort and performance.