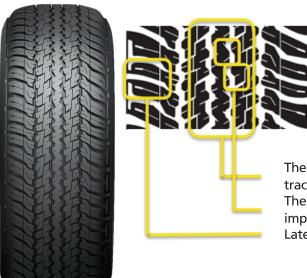

The 'zig zag' design on the main groove enhances off-road traction capability. The inclusion of additional sizes belo reduce poise by reduciv

The inclusion of additional sipes help reduce noise by reducing the impact on road surface.

Lateral grooves help the tyres 'floating' performance.