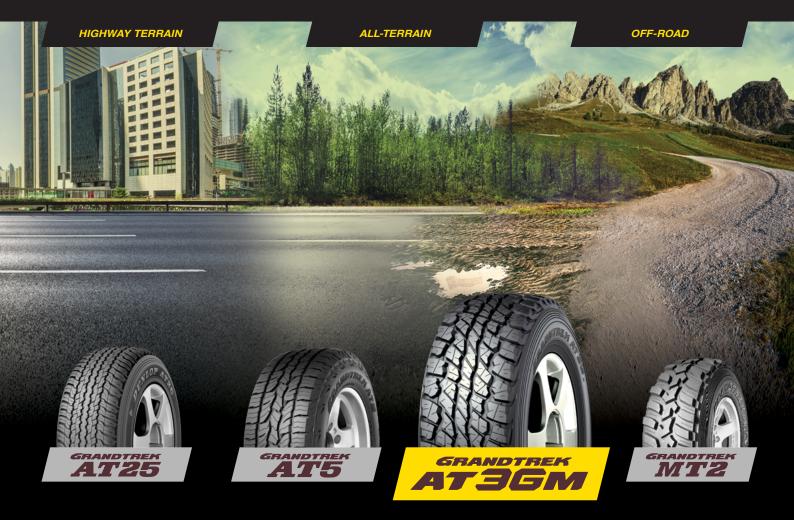

The Dunlop Grandtrek SUV tyre range offers excellent performance, superb all-round comfort and reliability both off-and-on-road. From freeway to free spirit, there's a tyre in the Dunlop Grandtrek SUV range for you.

Dunlop's new 3-ply SUV/4x4 tyre - a rugged pattern for rugged terrain.