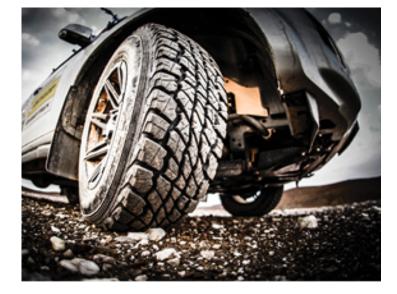

## Staggered design on shoulder

The staggered pattern design extends to the shoulder block to further assist in all terrain grip and penetration prevention, particularly when tyre pressures are lowered in line with terrain requirements (C).

## Wide grooves with stone ejectors

The aggressive pattern design with wide grooves ensures better grip on all terrains with stone ejectors to enhance self-cleaning properties and prevent stone-trapping (D).

- D Wide grooves with stone ejectors at main shoulder grooves
- C Staggered design on shoulder block
- (B) Thick shoulder buttress from rally tyre design

PLY 1

www.dunloptyres.co.za