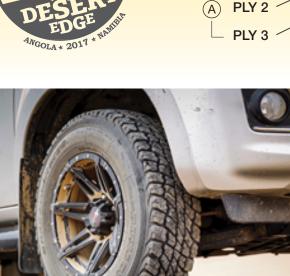

## Reinforced 3-ply sidewall & thick shoulder buttress

Inspired by rally designs, helps prevent sidewall damage and penetration while also providing higher load-bearing capabilities (A) & (B).

- D Wide grooves with stone ejectors at main shoulder grooves
- C Staggered design on shoulder block
- (B) Thick shoulder buttress from rally tyre design

PLY 1

www.dunloptyres.co.za